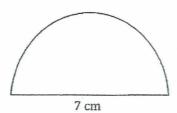

12. Calculate the third angle of a triangle if two angles measure 35° and 60°. [2]

13. Calculate the perimeter of the shape shown if the semi-circle has a diameter of 7 cm.

Use  $\pi = \frac{22}{7}$ 

14. A boy is 5 yrs old. His father is four times his age. In x yrs. Time how old will his father be?