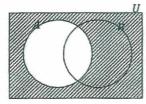

8. Identify the shaded area.

[3]

[5]

9. Given the following sets:

$$A = \{a, t, e\}, B = \{t, e, a, m\}, C = \{e, a, t\} \text{ and } D = \{m, a, t\}$$

Identify:

(a) Equal sets [2]

(b) Equivalent sets [2]